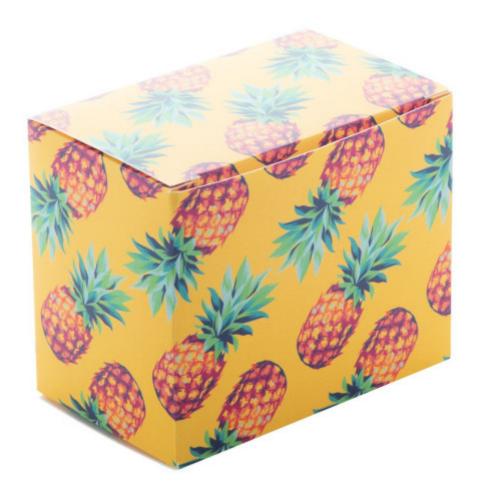

# **CREABOX PB-053 CUSTOM BOX**

#### **Basic informations**

Material 1: Paper

Material 1 weight: 300 g/m2

Size: 56×91×73 mm

Box type: Reverse tuck end box

Color: White

## Specification

Custom made, full colour printed paperboard box. MOQ: 50 pcs. If the custom box is purchased without the matching product, it will be delivered flat-packed (requiring assembly).